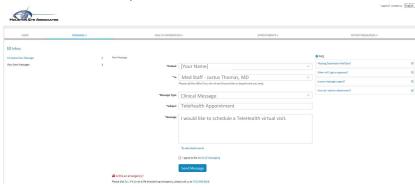

Select your name and Dr. Thomas. The Message Type will be Clinical Message. Indicate TeleHealth Appointment in the Subject and you would like to schedule an appointment in the Message. Select the check box, "I agree to the terms of messaging" and select Send Message. This will then send it to Dr. Thomas and the Kingwood office will follow up to schedule the visit.